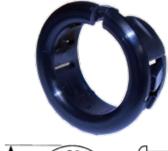

## Snap Bushings (Open/Closed)

- Protect wires, tubing, etc. from sharp/uneven drilled & punched metal holes with smooth plastic chassis 1/8" maximum steel thickness
- Finger tip pressure snap-locks the bushing into the mounting hole
- Can be applied where cables are already installed
- Can accommodate cables too large to fit through the inside diameter of a standard bushing Made from UL approved Nylon 6/6, 94V-2