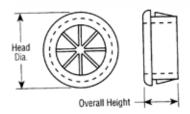

DIMENSIONS = INCHES

| CAT.<br>No. | MOUNTING<br>Hole Diameter | MAX CABLE<br>Size ID | HEAD<br>DIAMETER | OVERALL<br>Height | BAG<br>QTY |
|-------------|---------------------------|----------------------|------------------|-------------------|------------|
| 22342       | .63                       | .44                  | .72              | .41               | 10         |
| 22344       | .75                       | .50                  | .86              | .39               | 10         |
| 22346       | .81                       | .50                  | .89              | .39               | 10         |
| 22348       | .87 (I/2" TRADE)          | .56                  | .93              | .45               | 10         |
| 22350       | 1.00                      | .80                  | 1.12             | .44               | 10         |
| 22352       | 1.09 (3/4" TRADE)         | .88                  | 1.21             | .44               | 10         |
| 22354       | 1.35 (1" TRADE)           | 1.15                 | 1.48             | .44               | 10         |
| 22356       | 1.50                      | 1.22                 | 1.61             | .43               | 10         |