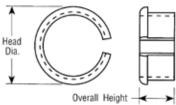

DIMENSIONS = INCHES

| CAT.<br>No. | MOUNTING<br>Hole Diameter | INSIDE<br>DIAMETER | HEAD<br>Diameter | OVERALL<br>Height | BAG<br>QTY |
|-------------|---------------------------|--------------------|------------------|-------------------|------------|
| 22362       | 3/8″                      | .26                | .42              | .375              | 10         |
| 22364       | 1/2"                      | .31                | .56              | .375              | 10         |
| 22366       | 5/8″                      | .45                | .70              | .375              | 10         |
| 22368       | 3/4"                      | .52                | .80              | .375              | 10         |
| 22370       | 7/8"                      | .67                | .92              | .375              | 10         |
| 22372       | ["                        | .80                | 1.06             | .375              | 10         |