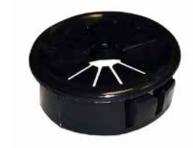

## Snap Bushings with Shutters

- Flexible shutters to accommodate a variety of cable & hose sizes from a minimum of I/8" to a maximum as shown in the table
- Shutters absorb vibration & cushion cables, tubes, etc.
- Fingertip pressure snap-locks the bushing into the mounting hole
- Universal design to hold various cable ranges
- 1/8" maximum steel thickness
- Made from UL approved Nylon 6/6, 94V-2