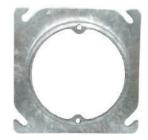

## 4" MUD RINGS

4" Square Steel Construction Fire Rated

FIGI

FIG 2

FIG 3

|   | CAT.<br>No. | FIG | FIG DESCRIPTION                    |    | DIMENSIONS LENGTH WIDTH |    |  |
|---|-------------|-----|------------------------------------|----|-------------------------|----|--|
| _ |             | ,   |                                    |    |                         |    |  |
|   | M767MR      | ı   | MUD RING CIRCULAR - RAISED 1/2"    | 4" | 4"                      | 50 |  |
|   | M756MR      | 1   | MUD RING CIRCULAR -RAISED 5/8"     | 4" | 4"                      | 50 |  |
|   | M759MR      | 1   | MUD RING CIRCULAR - RAISED 3/4"    | 4" | 4"                      | 50 |  |
|   | M771MR      | 2   | MUD RING SINGLE GANG - RAISED I/4" | 4" | 4"                      | 50 |  |
|   | M772MR      | 2   | MUD RING SINGLE GANG - RAISED 1/2" | 4" | 4"                      | 50 |  |
|   | M768MR      | 2   | MUD RING SINGLE GANG - RAISED 5/8  | 4" | 4"                      | 50 |  |
|   | M773MR      | 2   | MUD RING SINGLE GANG - RAISED 3/4" | 4" | 4"                      | 50 |  |
|   | M774MR      | 2   | MUD RING SINGLE GANG -RAISED I"    | 4" | 4"                      | 25 |  |
|   | M777MR      | 3   | MUD RING TWO GANG -RAISED I/4"     | 4" | 4"                      | 50 |  |
|   | M778MR      | 3   | MUD RING TWO GANG -RAISED 1/2"     | 4" | 4"                      | 50 |  |
|   | M769MR      | 3   | MUD RING TWO GANG -RAISED 5/8      | 4" | 4"                      | 50 |  |
|   | M779MR      | 3   | MUD RING TWO GANG -RAISED 3/4"     | 4" | 4"                      | 50 |  |
|   | M780MR      | 13  | MUD RING TWO GANG -RAISED I"       | 4" | 4"                      | 25 |  |