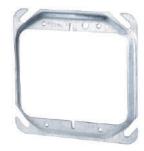

## 4" MUD RINGS

4" Square Steel Construction Fire Rated

FIGI

FIG 2

FIG 3

|   | CAT.<br>No. | FIG | FIG DESCRIPTION                    |    | DIMENSIONS LENGTH WIDTH |    |  |
|---|-------------|-----|------------------------------------|----|-------------------------|----|--|
| _ |             | ,   |                                    |    |                         |    |  |
|   | M767MR      | ı   | MUD RING CIRCULAR - RAISED 1/2"    | 4" | 4"                      | 50 |  |
|   | M756MR      | 1   | MUD RING CIRCULAR -RAISED 5/8"     | 4" | 4"                      | 50 |  |
|   | M759MR      | 1   | MUD RING CIRCULAR - RAISED 3/4"    | 4" | 4"                      | 50 |  |
|   | M771MR      | 2   | MUD RING SINGLE GANG - RAISED I/4" | 4" | 4"                      | 50 |  |
|   | M772MR      | 2   | MUD RING SINGLE GANG - RAISED 1/2" | 4" | 4"                      | 50 |  |
|   | M768MR      | 2   | MUD RING SINGLE GANG - RAISED 5/8  | 4" | 4"                      | 50 |  |
|   | M773MR      | 2   | MUD RING SINGLE GANG - RAISED 3/4" | 4" | 4"                      | 50 |  |
|   | M774MR      | 2   | MUD RING SINGLE GANG -RAISED I"    | 4" | 4"                      | 25 |  |
|   | M777MR      | 3   | MUD RING TWO GANG -RAISED I/4"     | 4" | 4"                      | 50 |  |
|   | M778MR      | 3   | MUD RING TWO GANG -RAISED 1/2"     | 4" | 4"                      | 50 |  |
|   | M769MR      | 3   | MUD RING TWO GANG -RAISED 5/8      | 4" | 4"                      | 50 |  |
|   | M779MR      | 3   | MUD RING TWO GANG -RAISED 3/4"     | 4" | 4"                      | 50 |  |
|   | M780MR      | 13  | MUD RING TWO GANG -RAISED I"       | 4" | 4"                      | 25 |  |