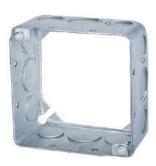

## 4"EXTENSION RINGS

4" Square Steel Construction Fire Rated FIGI

FIG 2

|   | CAT.        | FIG | KNOCKOUTS   | DIMENSIONS |       |        | CTN      |     |  |
|---|-------------|-----|-------------|------------|-------|--------|----------|-----|--|
|   | CAT.<br>NO. |     |             | LENGTH     | WIDTH | DEPTH  | CUB. IN. | ŌTŸ |  |
| _ |             |     |             |            |       |        |          |     |  |
|   | M203E       | 1   | 1/2" & 3/4" | 4"         | 4"    | 1-1/2" | 23"      | 50  |  |
|   | M207E       | 2   | 1/2" & 3/4" | 4"         | 4"    | 2-1/8" | 33"      | 50  |  |