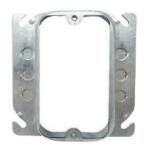

## 4" MUD RINGS

4" Square Steel Construction Fire Rated

FIGI

FIG 2

FIG 3

|   | CAT.<br>No. | FIG | FIG DESCRIPTION                    |    | DIMENSIONS LENGTH WIDTH |    |  |
|---|-------------|-----|------------------------------------|----|-------------------------|----|--|
| _ |             | ,   |                                    |    |                         |    |  |
|   | M767MR      | ı   | MUD RING CIRCULAR - RAISED 1/2"    | 4" | 4"                      | 50 |  |
|   | M756MR      | 1   | MUD RING CIRCULAR -RAISED 5/8"     | 4" | 4"                      | 50 |  |
|   | M759MR      | 1   | MUD RING CIRCULAR - RAISED 3/4"    | 4" | 4"                      | 50 |  |
|   | M771MR      | 2   | MUD RING SINGLE GANG - RAISED I/4" | 4" | 4"                      | 50 |  |
|   | M772MR      | 2   | MUD RING SINGLE GANG - RAISED 1/2" | 4" | 4"                      | 50 |  |
|   | M768MR      | 2   | MUD RING SINGLE GANG - RAISED 5/8  | 4" | 4"                      | 50 |  |
|   | M773MR      | 2   | MUD RING SINGLE GANG - RAISED 3/4" | 4" | 4"                      | 50 |  |
|   | M774MR      | 2   | MUD RING SINGLE GANG -RAISED I"    | 4" | 4"                      | 25 |  |
|   | M777MR      | 3   | MUD RING TWO GANG -RAISED I/4"     | 4" | 4"                      | 50 |  |
|   | M778MR      | 3   | MUD RING TWO GANG -RAISED 1/2"     | 4" | 4"                      | 50 |  |
|   | M769MR      | 3   | MUD RING TWO GANG -RAISED 5/8      | 4" | 4"                      | 50 |  |
|   | M779MR      | 3   | MUD RING TWO GANG -RAISED 3/4"     | 4" | 4"                      | 50 |  |
|   | M780MR      | 13  | MUD RING TWO GANG -RAISED I"       | 4" | 4"                      | 25 |  |