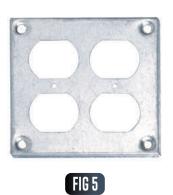

## 4"BOX COVERS

FIG 6

FIG 2

FIG 4

FIG 8

4" Square **Steel Construction** Fire Rated

| CAT.<br>No. | FIG | DESCRIPTION                   | DIMENS<br>LENGTH | WIDTH | CTN<br>QTY |
|-------------|-----|-------------------------------|------------------|-------|------------|
| M752CC      | 1   | 4" BOX COVER BLANK            | 4"               | 4"    | 200        |
| M753CC      | 2   | 4" BOX COVER I/2" KO          | 4"               | 4"    | 200        |
| M814CC      | 3   | 4" BOX COVER DECORATOR/TOGGLE | 4"               | 4"    | 50         |
| M906CC      | 4   | 4" BOX COVER DUPLEX/TOGGLE    | 4"               | 4"    | 50         |
| M907CC      | 5   | 4" BOX COVER DUAL DUPLEX      | 4"               | 4"    | 50         |
| M803CC      | 6   | 4" BOX COVER DUAL TOGGLE      | 4"               | 4"    | 50         |
| M902CC      | 7   | 4" BOX COVER SINGLE DUPLEX    | 4"               | 4"    | 50         |
| M800CC      | 8   | 4" BOX COVER SINGLE TOGGLE    | 4"               | 4"    | 50         |