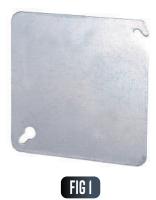

## 4"BOX COVERS

FIG 6

FIG 2

FIG 4

FIG 8

4" Square **Steel Construction** Fire Rated

| CAT.<br>No. | FIG | DESCRIPTION                   | DIMENS<br>LENGTH | WIDTH | CTN<br>QTY |
|-------------|-----|-------------------------------|------------------|-------|------------|
| M752CC      | 1   | 4" BOX COVER BLANK            | 4"               | 4"    | 200        |
| M753CC      | 2   | 4" BOX COVER I/2" KO          | 4"               | 4"    | 200        |
| M814CC      | 3   | 4" BOX COVER DECORATOR/TOGGLE | 4"               | 4"    | 50         |
| M906CC      | 4   | 4" BOX COVER DUPLEX/TOGGLE    | 4"               | 4"    | 50         |
| M907CC      | 5   | 4" BOX COVER DUAL DUPLEX      | 4"               | 4"    | 50         |
| M803CC      | 6   | 4" BOX COVER DUAL TOGGLE      | 4"               | 4"    | 50         |
| M902CC      | 7   | 4" BOX COVER SINGLE DUPLEX    | 4"               | 4"    | 50         |
| M800CC      | 8   | 4" BOX COVER SINGLE TOGGLE    | 4"               | 4"    | 50         |