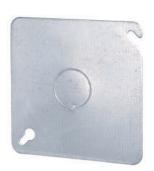

## 4"BOX COVERS

FIG 6

FIG 2

FIG 4

FIG 8

4" Square **Steel Construction** Fire Rated

| CAT.<br>No. | FIG | DESCRIPTION                   | DIMENS<br>LENGTH | WIDTH | CTN<br>QTY |
|-------------|-----|-------------------------------|------------------|-------|------------|
| M752CC      | 1   | 4" BOX COVER BLANK            | 4"               | 4"    | 200        |
| M753CC      | 2   | 4" BOX COVER I/2" KO          | 4"               | 4"    | 200        |
| M814CC      | 3   | 4" BOX COVER DECORATOR/TOGGLE | 4"               | 4"    | 50         |
| M906CC      | 4   | 4" BOX COVER DUPLEX/TOGGLE    | 4"               | 4"    | 50         |
| M907CC      | 5   | 4" BOX COVER DUAL DUPLEX      | 4"               | 4"    | 50         |
| M803CC      | 6   | 4" BOX COVER DUAL TOGGLE      | 4"               | 4"    | 50         |
| M902CC      | 7   | 4" BOX COVER SINGLE DUPLEX    | 4"               | 4"    | 50         |
| M800CC      | 8   | 4" BOX COVER SINGLE TOGGLE    | 4"               | 4"    | 50         |