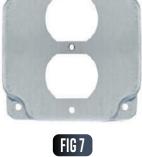

## 4"BOX COVERS

FIG 6

FIG 2

FIG 4

FIG 8

4" Square **Steel Construction** Fire Rated

| CAT.<br>No. | FIG | DESCRIPTION                   | DIMENS<br>LENGTH | WIDTH | CTN<br>QTY |
|-------------|-----|-------------------------------|------------------|-------|------------|
| M752CC      | 1   | 4" BOX COVER BLANK            | 4"               | 4"    | 200        |
| M753CC      | 2   | 4" BOX COVER I/2" KO          | 4"               | 4"    | 200        |
| M814CC      | 3   | 4" BOX COVER DECORATOR/TOGGLE | 4"               | 4"    | 50         |
| M906CC      | 4   | 4" BOX COVER DUPLEX/TOGGLE    | 4"               | 4"    | 50         |
| M907CC      | 5   | 4" BOX COVER DUAL DUPLEX      | 4"               | 4"    | 50         |
| M803CC      | 6   | 4" BOX COVER DUAL TOGGLE      | 4"               | 4"    | 50         |
| M902CC      | 7   | 4" BOX COVER SINGLE DUPLEX    | 4"               | 4"    | 50         |
| M800CC      | 8   | 4" BOX COVER SINGLE TOGGLE    | 4"               | 4"    | 50         |