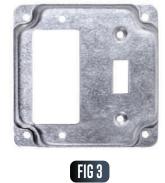

## 4"BOX COVERS

FIG 6

FIG 2

FIG 4

FIG 8

4" Square **Steel Construction** Fire Rated

| CAT.<br>No. | FIG | DESCRIPTION                   | DIMENS<br>LENGTH | WIDTH | CTN<br>QTY |
|-------------|-----|-------------------------------|------------------|-------|------------|
| M752CC      | 1   | 4" BOX COVER BLANK            | 4"               | 4"    | 200        |
| M753CC      | 2   | 4" BOX COVER I/2" KO          | 4"               | 4"    | 200        |
| M814CC      | 3   | 4" BOX COVER DECORATOR/TOGGLE | 4"               | 4"    | 50         |
| M906CC      | 4   | 4" BOX COVER DUPLEX/TOGGLE    | 4"               | 4"    | 50         |
| M907CC      | 5   | 4" BOX COVER DUAL DUPLEX      | 4"               | 4"    | 50         |
| M803CC      | 6   | 4" BOX COVER DUAL TOGGLE      | 4"               | 4"    | 50         |
| M902CC      | 7   | 4" BOX COVER SINGLE DUPLEX    | 4"               | 4"    | 50         |
| M800CC      | 8   | 4" BOX COVER SINGLE TOGGLE    | 4"               | 4"    | 50         |