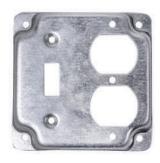

## 4"BOX COVERS

FIG 6

FIG 2

FIG 4

FIG 8

4" Square **Steel Construction** Fire Rated

| CAT.<br>No. | FIG | DESCRIPTION                   | DIMENS<br>LENGTH | WIDTH | CTN<br>QTY |
|-------------|-----|-------------------------------|------------------|-------|------------|
| M752CC      | 1   | 4" BOX COVER BLANK            | 4"               | 4"    | 200        |
| M753CC      | 2   | 4" BOX COVER I/2" KO          | 4"               | 4"    | 200        |
| M814CC      | 3   | 4" BOX COVER DECORATOR/TOGGLE | 4"               | 4"    | 50         |
| M906CC      | 4   | 4" BOX COVER DUPLEX/TOGGLE    | 4"               | 4"    | 50         |
| M907CC      | 5   | 4" BOX COVER DUAL DUPLEX      | 4"               | 4"    | 50         |
| M803CC      | 6   | 4" BOX COVER DUAL TOGGLE      | 4"               | 4"    | 50         |
| M902CC      | 7   | 4" BOX COVER SINGLE DUPLEX    | 4"               | 4"    | 50         |
| M800CC      | 8   | 4" BOX COVER SINGLE TOGGLE    | 4"               | 4"    | 50         |