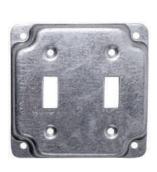

## 4"BOX COVERS

FIG 6

FIG 2

FIG 4

FIG 8

4" Square **Steel Construction** Fire Rated

| CAT.<br>No. | FIG | DESCRIPTION                   | DIMENS<br>LENGTH | WIDTH | CTN<br>QTY |
|-------------|-----|-------------------------------|------------------|-------|------------|
| M752CC      | 1   | 4" BOX COVER BLANK            | 4"               | 4"    | 200        |
| M753CC      | 2   | 4" BOX COVER I/2" KO          | 4"               | 4"    | 200        |
| M814CC      | 3   | 4" BOX COVER DECORATOR/TOGGLE | 4"               | 4"    | 50         |
| M906CC      | 4   | 4" BOX COVER DUPLEX/TOGGLE    | 4"               | 4"    | 50         |
| M907CC      | 5   | 4" BOX COVER DUAL DUPLEX      | 4"               | 4"    | 50         |
| M803CC      | 6   | 4" BOX COVER DUAL TOGGLE      | 4"               | 4"    | 50         |
| M902CC      | 7   | 4" BOX COVER SINGLE DUPLEX    | 4"               | 4"    | 50         |
| M800CC      | 8   | 4" BOX COVER SINGLE TOGGLE    | 4"               | 4"    | 50         |