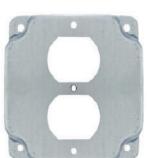

## 4"BOX COVERS

FIG 6

FIG 2

FIG 4

FIG 8

4" Square **Steel Construction** Fire Rated

| CAT.<br>No. | FIG | DESCRIPTION                   | DIMENS<br>LENGTH | WIDTH | CTN<br>QTY |
|-------------|-----|-------------------------------|------------------|-------|------------|
| M752CC      | 1   | 4" BOX COVER BLANK            | 4"               | 4"    | 200        |
| M753CC      | 2   | 4" BOX COVER I/2" KO          | 4"               | 4"    | 200        |
| M814CC      | 3   | 4" BOX COVER DECORATOR/TOGGLE | 4"               | 4"    | 50         |
| M906CC      | 4   | 4" BOX COVER DUPLEX/TOGGLE    | 4"               | 4"    | 50         |
| M907CC      | 5   | 4" BOX COVER DUAL DUPLEX      | 4"               | 4"    | 50         |
| M803CC      | 6   | 4" BOX COVER DUAL TOGGLE      | 4"               | 4"    | 50         |
| M902CC      | 7   | 4" BOX COVER SINGLE DUPLEX    | 4"               | 4"    | 50         |
| M800CC      | 8   | 4" BOX COVER SINGLE TOGGLE    | 4"               | 4"    | 50         |