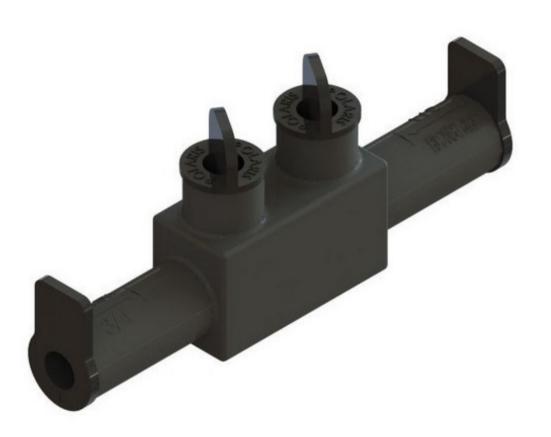

## MORRIS CAT#: 98012 Submersible Insulated Splice - In-Line #14 - 2/0

## **Dimensions:**

Height: 2-1/8"Width: 7/8"Length: 5-1/2"Bolt Size: 3/16"

## **Features:**

- Designed for use in Direct Burial & Submersible installations such as hand holes, below grade boxes, in the ground or submersed in water
- Range Taking Design Reduces Inventory
- AL9CU Dual Rated for Copper and Aluminum Conductors
- Insulated with High Dielectric Strength Tubber Compound
- Molded for Precise Fit & supplied with removable access plugs over the hex screws
- Eliminates the need for Taping, Heat Shrink, Etc.
- Abrasion and Chemical Resistant, will not support combustion