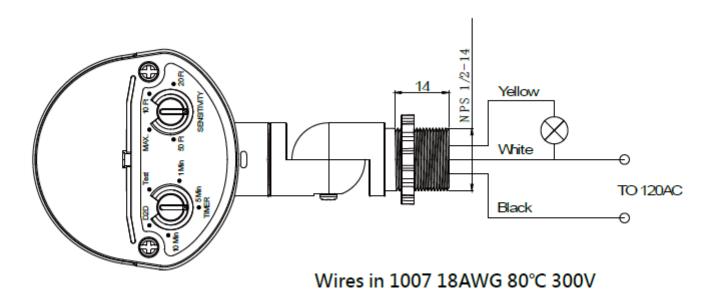

### WIRING DIAGRAM:

**PRODUCT DIMENSIONS:** 

#### MODES:

- **AUTO:** At night, activate when detecting motion and auto off after a preselected delay time 1min/5min/10min.
- **D2D:** Dusk to Dawn Switching to D2D mode with LUX switched to minimum, the light will turn on all the time at dusk with 20-90Lux and turns off at dawn with 800Lux.
- Manual Override Mode: Turn wall switch OFF and ON within 2 seconds, and fixture will stay ON for 8 hours (or until the D2D sensor detects light in the morning) and return to AUTO mode automatically. Or turn the switch OFF and ON within 2 seconds again and fixture will be back to AUTO mode.
- **TEST MODE:** To test the sensor's functionality. Day or night, the light will turn on when motion is detected.