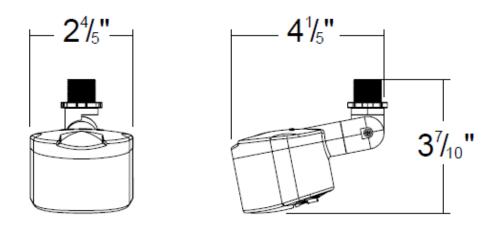

switch OFF and ON within 2 seconds again and fixture will be back to AUTO mode.
- **TEST MODE:** To test the sensor's functionality. Day or night, the light will turn on when motion is detected.

#### FEATURES:

- Detection Range: max 180°
- o Detection Distance: 5-60ft. (adjustable)
- Time Setting: 10 sec. 10 min.
- o Input Power: 120 VAC, 60Hz
- o Load Rating: Max. 500W Incandescent lamp or Max 200W LED Driver/LED Bulb
- o Operation LUX
  - OFF to ON 20-90LUX
  - > ON to OFF Max: 800LUX
- Power Consumption: Max 0.5 Watts on stand-by
- Operation Temperature: -30°C ~ 50°C
- o Plastic Enclosure in PC 5VA, UV Rating
- o Used With Morris Items: 72580B, 72581B, 72568B, 72563B



## 72583B - MOTION/PIR SENSOR FOR LED ROUND SECURITY LIGHTS WHITE

### WIRING DIAGRAM:



**PRODUCT DIMENSIONS:**