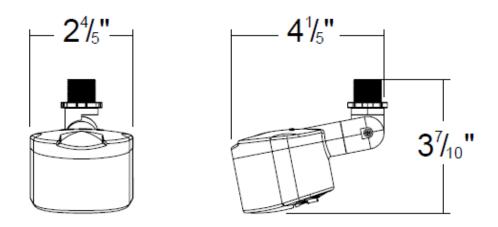

fixture will be back to AUTO mode.
- **TEST MODE:** To test the sensor's functionality. Day or night, the light will turn on when motion is detected.

### **FEATURES:**

- Detection Range: max 180°
- Detection Distance: 5-60ft. (adjustable)
- o Time Setting: 10 sec. 10 min.
- o Input Power: 120 VAC, 60Hz
- o Load Rating: Max. 500W Incandescent lamp or Max 200W LED Driver/LED Bulb
- Operation LUX
  - OFF to ON 20-90LUX
  - ➤ ON to OFF Max: 800LUX
- Power Consumption: Max 0.5 Watts on stand-by
- Operation Temperature: -30°C ~ 50°C
- o Plastic Enclosure in PC 5VA, UV Rating
- Used With Morris Items: 72580B, 72581B, 72568B, 72563B



# **72582B -** MOTION/PIR SENSOR FOR LED ROUND SECURITY LIGHTS

**BRONZE** 

## **WIRING DIAGRAM:**



Wires in 1007 18AWG 80°C 300V

## **PRODUCT DIMENSIONS:**