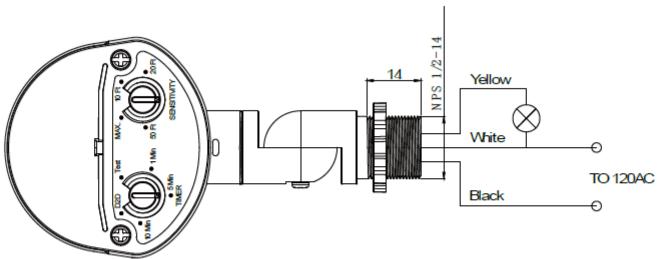

ly. Or turn the switch OFF and ON within 2 seconds again and fixture will be back to AUTO mode.
- **TEST MODE:** To test the sensor's functionality. Day or night, the light will turn on when motion is detected.

### **FEATURES:**

- Detection Range: max 180°
- Detection Distance: 5-60ft. (adjustable)
- o Time Setting: 10 sec. 10 min.
- o Input Power: 120 VAC, 60Hz
- o Load Rating: Max. 500W Incandescent lamp or Max 200W LED Driver/LED Bulb
- Operation LUX
  - OFF to ON 20-90LUX
  - ➤ ON to OFF Max: 800LUX
- Power Consumption: Max 0.5 Watts on stand-by
- Operation Temperature: -30°C ~ 50°C
- o Plastic Enclosure in PC 5VA, UV Rating
- Used With Morris Items: 72580B, 72581B, 72568B, 72563B



# **72582B -** MOTION/PIR SENSOR FOR LED ROUND SECURITY LIGHTS

**BRONZE** 

## **WIRING DIAGRAM:**



Wires in 1007 18AWG 80°C 300V

## **PRODUCT DIMENSIONS:**