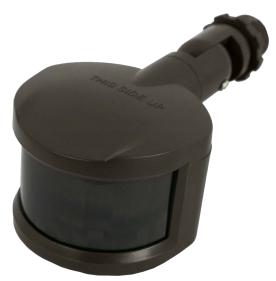

## **72582B -** MOTION/PIR SENSOR FOR LED ROUND SECURITY LIGHTS



## **BRONZE**



### **MODES:**

- **AUTO:** At night, activate when detecting motion and auto off after a preselected delay time 1min/5min/10min.
- D2D: Dusk to Dawn Switching to D2D mode with LUX switched to minimum, the light will turn on all the time at dusk with 20-90Lux and turns off at dawn with 800Lux.
- Manual Override Mode: Turn wall switch OFF and ON within 2 seconds, and fixture will stay ON for 8 hours (or until the D2D sensor detects light in the morning) and return to AUTO mode automatically. Or turn the switch OFF and ON within 2 seconds again and fixture will be back to AUTO mode.
- **TEST MODE:** To test the sensor's functionality. Day or night, the light will turn on when motion is detected.

### **FEATURES:**

- Detection Range: max 180°
- Detection Distance: 5-60ft. (adjustable)
- o