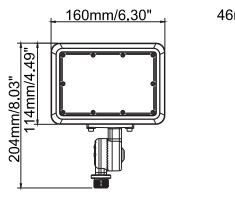

## 120-277V 30W 3K/4K/5K WHITE

**Operating Temperature:** 

Housing: Die Cast Aluminum Housing

Mounting: 1/2" Knuckle, Yoke

Construction:

**Powder Coated** 

Listings:

Warranty:

**Technical Specifications:** 

Minimum Starting -40°F - 113°F **Electrical:** 

Input Voltage: 120-277 Current: .67A @ 120V Frequency: 50/60Hz

Power Factor: ≥.0.93

THD: >20% @ 120V IP Rating: IP65 Wet Location Rated