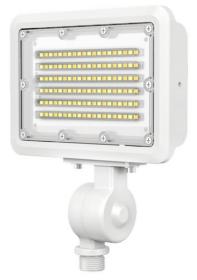

## 71822B - LED SMALL FLOOD

120-277V 30W 3K/4K/5K WHITE

## **FEATURES:**

- Color Selectable: 3000K, 4000K, 5000K
- Input Voltage: 120-277VAC
- Corrosion Resistant Die Cast Aluminum Housing
- Transparent PC Lens
- On/Off Photocontrol Included
- \*Photocontrol included with on/off switch

- 0-10V Dimmable
- Mount: 1/2" Knuckle installed w/ Yoke Mount included in box
- IP65 Wet Location Rated
- 50,000+ Hour LED Life Expectancy
- Listings: cULus, DLC PRODUCT ID#: S-2BCA3W

LUMEN OUTPUT

CCT

- 5 Year Warranty
- \*The ON/OFF photocell is pre-installed in the fixture and the default switch setting is ON. The photocell must be turned OFF for th fixture to operate when there is ambient or bright light.