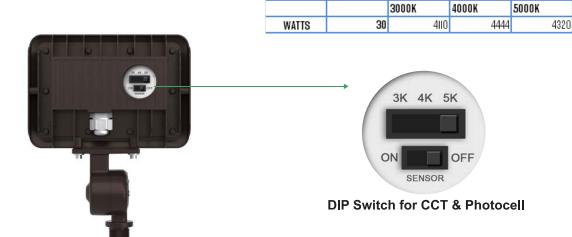

## **FEATURES:**

- Color Selectable: 3000K, 4000K, 5000K
- Input Voltage: 120-277VAC
- Corrosion Resistant Die Cast Aluminum Housing
- Transparent PC Lens
- On/Off Photocontrol Included
- \*Photocontrol included with on/off switch

- 0-10V Dimmable
- Mount: 1/2" Knuckle installed w/ Yoke Mount included in box
- IP65 Wet Location Rated
- 50,000+ Hour LED Life Expectancy
- Listings: cULus, DLC PRODUCT ID#: S-2BCA3W

LUMEN OUTPUT

CCT

- 5 Year Warranty
- \*The ON/OFF photocell is pre-installed in the fixture and the default switch setting is ON. The photocell must be turned OFF for th fixture to operate when there is ambient or bright light.

**Product Parameters:** Lens Material: PC

Lumens: 4,110@3K, 4,444@4K, 4,320@5K

Efficacy: 148 Lumens Per Watt

50,000+ L70 Life Span

cULus CCT: 3K (WW); 4K (NW); 5K (CW)

DLC PRODUCT ID#: S-2BCA3W

**Chromacity Measurements:** 