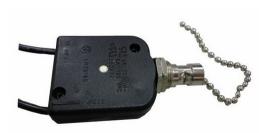

## MORRIS CAT#: 70023 Pull Chain Nickel All Angle SPST On-Off

## **Features:**

Pull Chain All Angle Nickel SPST features include:

- Pull chains perfect for ceiling fans and lights
- Pull chain can be pulled at all angles
- SPST, On-Off
- 6" Leads
- 13/32" diameter mounting hole
- UL Recognized
- Order Qty of 1 = 1 Piece

| CAT. NO. | FUNCTION            | COLOR  | POLES | TERMINAL<br>TYPE | NO. OF<br>Terminals | RATING                         | DIMENSIONS<br>L" X W" X H" | BAG<br>QTY | MASTER<br>BAG |
|----------|---------------------|--------|-------|------------------|---------------------|--------------------------------|----------------------------|------------|---------------|
| 70023    | ALL ANGLE<br>OFF-ON | NICKEL | SPST  | 6" LEADS         | N/A                 | 6 AMPS 125VAC<br>3 AMPS 250VAC | 2.52 X 1.50 X .50          | ı          | 10            |