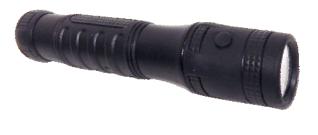

## LED Flashlight

- ▶ Ultra Bright Luxeon 1 Watt torch no bulb replacement
- Focusing system casts long and narrow beam
- ▶ Single Luxeon 1 watt LED can produce 25-30 lumen
- ► Luxeon LED enjoy a lifetime of 50,000 hrs.
- Tough ABS construction with rubber grip
- ► Easy carry lanyard included
- Push button on/off switch
- Shock and water resistant
- Powered by 3-D size batteries
- Over 60 hrs run time

| Cat. No. | Batteries | Box Qty |
|----------|-----------|---------|
| 54662    | 3-D       | 6       |