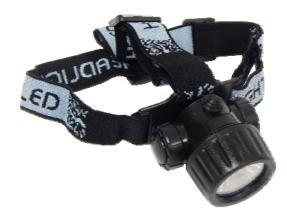

### LED Headlamp

- Tough bright Luxeon 1 watt LED headlamp
- Focusing system casts a further and narrower beam
- Single Luxeon 1 watt LED can produce 25-30 lumen
- Luxeon LED enjoys a lifetime of 50,000 hrs.
- No more bulb replacement
- ► Adjustable elastic headband
- Light can be tilted up and down as needed
- Shock and water resistant

- Powered by 3-AAA size batteries
- ▶ 5 hrs strong brightness during 8 hrs running time

| Cat. No. | Batteries | Box Qty |
|----------|-----------|---------|
| 54666    | 3-AAA     | 6       |