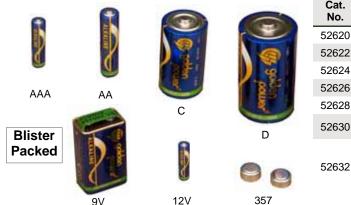

### **Alkaline Batteries**

| Cat.<br>No. | Туре                                                                            | Batteries Per<br>Blister Card | Batteries<br>Per Box | Batteries<br>Per Case |
|-------------|---------------------------------------------------------------------------------|-------------------------------|----------------------|-----------------------|
| 52620       | AAA Alkaline 1.5 Volt                                                           | 4                             | 40                   | 960                   |
| 52622       | AA Alkaline 1.5 Volt                                                            | 4                             | 40                   | 480                   |
| 52624       | C Alkaline 1.5 Volt                                                             | 2                             | 20                   | 120                   |
| 52626       | D Alkaline 1.5 Volt                                                             | 2                             | 20                   | 120                   |
| 52628       | 9 Volt                                                                          | 1                             | 10                   | 120                   |
| 52630       | 357 Button Style<br>Used In Testers                                             | 10                            |                      | 500                   |
| 52632       | A23 12 Volt<br>Used In Wireless<br>Chime Transmitters,<br>Meters, Cameras, etc. | 1                             | 25                   | 200                   |