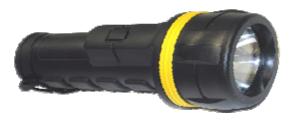

# **Rubberized Flashlight**

- Perfect focused krypton bulb for 70% brighter Beam
- Push Button Switch
- Weatherproof

- ► Anti-Roll Feature
- Shockproof & corrosion proof
- Heavy Duty Rubber Body
- Batteries included

| Cat. No. | Batteries | Box Qty |
|----------|-----------|---------|
| 54652    | 2-AA      | 24      |
| 54654    | 2-D       | 12      |