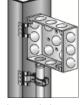

## **Far Side Box Support**

 Clips on electrical boxes for additional support ▶ 2-1/2" thru 4" Standoff Sized by Bending at Pre-marked Lines Cat. Box Description No. Qty 18350 Far Side Box Support 100