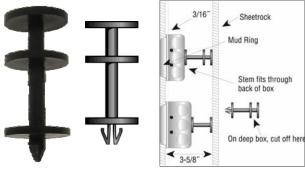

# Plastic Far Side Box Support

- Attaches conduit or boxes to flanges, wire or rod
- ▶ Secures 1/2" & 3/4" Conduits

Static Load Limit: Vertical -50 lbs Horizontal -20 lbs

| Dimensions = Inches |              |         |  |
|---------------------|--------------|---------|--|
| Cat No.             | Fits Conduit | Box Qty |  |
| 18335               | 1/2" & 3/4"  | 100     |  |

- No tools required
- Mounts quickly in the back of the box
- ► Designed for 3-5/8" steel studs
- ▶ May be used on standard 1-1/2" or 2-1/8" deep boxes

| Cat.<br>No. | Description                  | Box<br>Qty |
|-------------|------------------------------|------------|
| 18378       | Plastic Far Side Box Support | 100        |