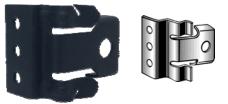

## **Multi-Function Clip Assembly**



#### **Box to Stud Fastener**





- Screw attached support for box and conduit
- For use with either metal or wood studs
- Electrical box support clip secured with Self tapping screws for wood or metal studs

| Cat.<br>No. | Description          | Box<br>Qty |
|-------------|----------------------|------------|
| 18345       | Box to Stud Fastener | 100        |

#### **Screwless Box Support**



#### **Box Stabilizer Support**



# Plastic Far Side Box Support



- Attaches conduit or boxes to flanges, wire or rod
- ▶ Secures 1/2" & 3/4" Conduits

Static Load Limit: Vertical -50 lbs Horizontal -20 lbs

| Dimensions = Inches |              |         |  |
|---------------------|--------------|---------|--|
| Cat No.             | Fits Conduit | Box Qty |  |
| 18335               | 1/2" & 3/4"  | 100     |  |

## **Far S