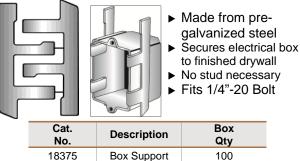

## **Multi-Function Clip Assembly**



#### **Box to Stud Fastener**





- Screw attached support for box and conduit
- For use with either metal or wood studs
- Electrical box support clip secured with Self tapping screws for wood or metal studs

| Cat.<br>No. | Description          | Box<br>Qty |
|-------------|----------------------|------------|
| 18345       | Box to Stud Fastener | 100        |

#### **Screwless Box Support**



#### **Box Stabilizer Support**



# Plastic Far Side Box Support



- Attaches conduit or boxes to flanges, wire or rod
- ▶ Secures 1/2" & 3/4" Conduits

Static Load Limit: Vertical -50 lbs Horizontal -20 lbs

| Dimensions = Inches |              |         |  |
|---------------------|--------------|---------|--|
| Cat No.             | Fits Conduit | Box Qty |  |
| 18335               | 1/2" & 3/4"  | 100     |  |

## **Far Side Box Support**

 Clips on electrical boxes for additional support ▶ 2-1/2" thru 4" Standoff Sized by Bending at Pre-marked Lines Cat. Box Description No. Qty 18350 Far Side Box Support 100

# Low Voltage Mounting Bracket



- communications plates without use of electrical box
- Mounts standard plate
- ► Hardware included

| Cat.<br>No. | Description