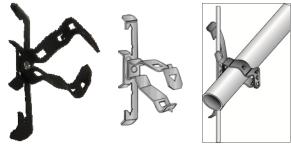

## **Multi-Function Clip Assembly**

#### **Box to Stud Fastener**

- Screw attached support for box and conduit
- For use with either metal or wood studs
- Electrical box support clip secured with Self tapping screws for wood or metal studs

| Cat.<br>No. | Description          | Box<br>Qty |
|-------------|----------------------|------------|
| 18345       | Box to Stud Fastener | 100        |