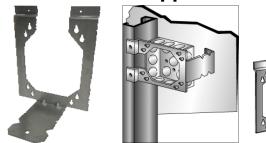

## **Multi-Function Clip Assembly**

#### **Box to Stud Fastener**

- Screw attached support for box and conduit
- For use with either metal or wood studs
- Electrical box support clip secured with Self tapping screws for wood or metal studs

| Cat.<br>No. | Description          | Box<br>Qty |
|-------------|----------------------|------------|
| 18345       | Box to Stud Fastener | 100        |