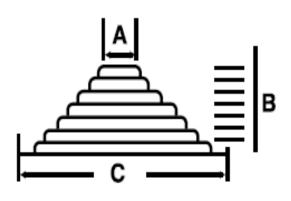

(All dimensions in inches)

- ♦ Deck Master Roof Flashing slides over vent pipe for pitch to 45°
- Flexible base conforms to most flat or contoured roof surfaces including clay tile and metal roofs
- Approved for Type B installations
- Deck Master is made of EPDM and compounded specifically for maximum resistance to weathering due to ozone and ultraviolet light
- Deck Master is easily customized with a sharp knife or scissors to accommodate a broad range of pipe and vent diameters
- Continuous Temperature Resistance to 212° F. Intermittent Temperature Resistance to 275° F
- Do not use petroleum based products on Deck Master Roof Flashings

| ✓ | Product<br>No. | Description                         | Top<br>Opening<br>(A) | Cut to fit<br>base size<br>(B) | Base<br>Dimension<br>(C) |
|---|----------------|-------------------------------------|-----------------------|--------------------------------|--------------------------|
|   | 14741          | 1/4" – 2" Deck Master Roof Flashing | Closed                | 1/4" - 2"                      | 4-1/2"                   |
|   |                |                                     |                       |                                |                          |
|   | 14743          | 1/4" – 4" Deck Master Roof Flashing | Closed                | 1/4" - 4"                      | 8″                       |
|   |                |                                     |                       |                                |                          |
|   |                |                                     |                       |                                |                          |
|   |                |                                     |                       |                                |                          |
|   |                |                                     |                       |                                |                          |
|   |                |                                     |                       |                                |                          |
|   |                |                                     |                       |                                |                          |