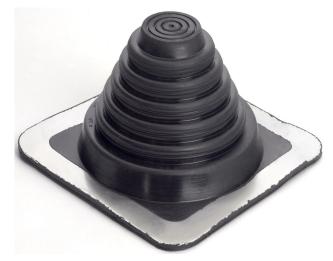

## DECK MASTER ROOF FLASHINGS

**Engineering Specification:** Arfco Deck Master Roof Flashings are engineered for profiled roofing materials and can be installed on all types of roofing surfaces, including metal, plastic, tile, rubber membrane and others. The base is designed to form a seal on any panel configuration and roof pitch, regardless of pipe location. Deck Master is pliable so it won't crack or break. It accommodates vibration, pipe movement caused by expansion and contraction, and snow-load movement. Deck Master is made of EPDM and compounded specifically for maximum resistance to weathering due to ozone and ultraviolet light.

(All dimensions in inches)

- ♦ Deck Master Roof Flashing slides over vent pipe for pitch to 45°
- Flexible base conforms to most flat or contoured roof surfaces including clay tile and metal roofs
- Approved for Type B installations
- Deck Master is made of EPDM and compounded specifically for maximum resistance to weathering due to ozone and ultraviolet light
- Deck Master is easily customized with a sharp knife or scissors to accommodate a broad range of pipe and vent diameters
- Continuous Temperature Resistance to 212° F. Intermittent Temperature Resistance to 275° F
- Do not use petroleum based products on Deck Master Roof Flashings