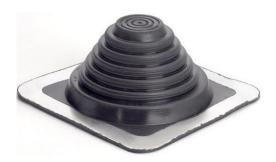

## MORRIS CAT#: G14051 1-1/4" - 3" Master Boot Universal Roof Flashings

## **Features:**

1-1/4" - 3" Master Boot Universal Roof Flashings features include:

- Universal flashing can be used with any type of corrugated roofing material, ie: asphalt, plastic, tile, rubber, metal, etc. (not for hot mopped or built-up roofs)
- Self-sealing Step-Cone boot made of premium grade E.P.D.M., which gives it maximum resistance to weathering due to ozone & UV light
- Flexible Aluminum Alloy rim assures universal flashing form fits and has corrosion resistance excellent for ribbed metal roofs
- Provides a Permanent Seal that is unaffected by expansion/contraction, vibration, ice, snow, hailstones, etc
- Installs in about 10 minutes
- Excellent for wall penetrations weathertight and airtight, inside or outside
- Easily customized with sharp knife/scissors to accommodate a broad range of diameters
- Slides over vent pipe & conforms to any roof pitch
- Order Qty of 1 = 1 Piece

| CAT.<br>NO. | OLD CAT.<br>No. | OUTSIDE DIAMETER OF<br>PIPE TO BE FLASHED | BASE   |        | CASE | WT/  |
|-------------|-----------------|-------------------------------------------|--------|--------|------|------|
|             |                 |                                           | LENGTH | WIDTH  | ŌΤΥ  | CAŜE |
| G16250      |                 | I/8" TO 3/4"                              | 2-1/4" | 2-1/4" | 12   | 2    |
| G14050      | G16251          | I/4" TO 2-3/4"                            | 4-1/2" | 4-1/2" | 6    | 2    |
| G14051      | G16252          | 7/8" TO 4"                                | 6"     | 6"     | 6    | 3    |
| G14052      | G16253          | I/4" TO 5-3/4"                            | 8"     | 8"     | 6    | 4    |