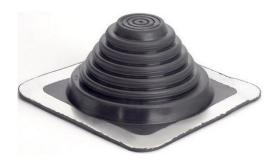

## MORRIS CAT#: G14050 1/4" - 2" Master Boot Universal Roof Flashings

## Features:

1/4" - 2" Master Boot Universal Roof Flashings features include:

- Universal flashing can be used with any type of corrugated roofing material, ie: asphalt, plastic, tile, rubber, metal, etc. (not for hot mopped or built-up roofs)
- Self-sealing Step-Cone boot made of premium grade E.P.D.M., which gives it maximum resistance to weathering due to ozone & UV light
- Flexible Aluminum Alloy rim assures universal flashing form fits and has corrosion resistance excellent for ribbed metal roofs
- Provides a Permanent Seal that is unaffected by expansion/contraction, vibration, ice, snow, hailstones, etc
- Installs in about 10 minutes
- Excellent for wall penetrations weathertight and airtight, inside or outside
- Easily customized with sharp knife/scissors to accommodate a broad range of diameters
- Slides over vent pipe & conforms to any roof pitch
- Order Qty of 1 = 1 Piece