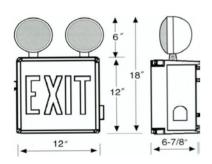

**Dimension Information** 

NEMA 3R Rated UL Listed

Length Inches 12.00 Housing 18.00 Overall

Width Inches 12.00 Depth Inches 6.88