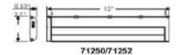

Catalog Number

71252 60198671252

UPC Number Description

LED Under Cabinet Light

Dimmable

Hardwired or Plug-In

12"

Dimmable

Lamp Type: 5 Watt 240 Lumen LED

Dimmable: Yes

Socket:

Ballast:

**Dimension Information** 

 Length:
 12.00"

 Height:
 1.00"

 Depth:
 2.0"