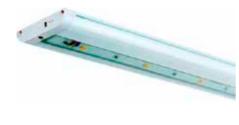

Catalog Number

71252 60198671252

UPC Number Description

LED Under Cabinet Light

Dimmable

Hardwired or Plug-In

12"

Dimmable

Extruded Aluminum Housing with White Powder Coat Finish

Clear Acrylic Lens

High Quality CREE LED's

IC Current Controlled LED Circuits

Low Tj for Low Lumen Depreciation - Longer Lamp Life

3000 Kelvin Color Temperature

On/Off Switch

Hardwire or Plug In

Gangable/Linkable Design allows for connection of up to 15 Fixtures

120 Volt

**UL Listed** 

General

Material: Diecast Aluminum Housing

Finish: White Powdercoat