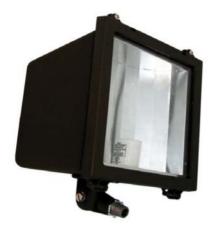

**Catalog Number** 

**UPC Number** 

Description

71078

60198671078

Medium Floodlight 84W CFL

**Quad Voltage** 

13 3/4"

## **Features**

Die Cast Aluminum Housing

Hinged Clear Flat Tempered Glass Lens

Hinged Front Frame

Corrosion Resistant Powdercoat Bronze Finish

with chromate conversion coating

3 Threaded 1/2" coin plugs with O-rings for Conduit & Photo Control

Adjustable Anodized Aluminum Reflector

Plug-in type, GX24Q-4

Lamp Included

Wet Location Rated

**UL** Listed

## General

Material:

Diecast Aluminum Housing

Hinged Clear Tempered Glass Lens

Finish:

**Bronze Powdercoat** 

Lamp Type:

84W Metal Halide

Reflector:

Anodized Aluminum - Adjustable Vertical/Horizontal

Socket:

Plug-in type, GX24Q-4

Mounting:

Cast-in template for mounting directly over a 4" recessed box, or 1/2 conduit

Ballast:

Electronic